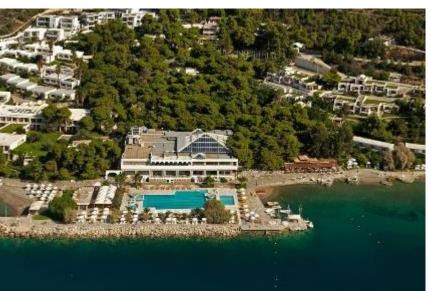

# An idyllic location

In the landscape of the Heraion lagoon, "The Blue Lake", Ypanema is an enchanting place to host an elegant yet minimal seaside reception, under the starry Greek summer sky.

#### Ypanema Venue Services

- Exclusive venue rental
- 180 pax seating capacity in the pavilion area ■600 pax seating capacity in the open air space
  - Designated space for Welcome Drink
  - Elegant wedding guestbook table
- Luxurious equipment (round tables with white linen cloths, napperons & table runners, porcelain dishes, e.t.c.)
  - Venue set-up according to the concept of your event
  - Venue decoration with proposals befitting the venue and the overall surrounding area
    - Tents and umbrellas for day events
  - Special constructions including bars, kiosks, stools, lounge areas and setting on the beach
    - DJ & Audiovisual equipment (lighting, sound amplifiers, laser, LED lights)
      - Spacious Parking area with 200 cars max capacity