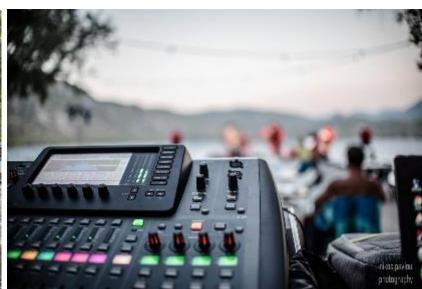

#### Ypanema Venue Services

- Exclusive venue rental
- 180 pax seating capacity in the pavilion area ■600 pax seating capacity in the open air space
  - Designated space for Welcome Drink
  - Elegant wedding guestbook table
- Luxurious equipment (round tables with white linen cloths, napperons & table runners, porcelain dishes, e.t.c.)
  - Venue set-up according to the concept of your event
  - Venue decoration with proposals befitting the venue and the overall surrounding area
    - Tents and umbrellas for day events
  - Special constructions including bars, kiosks, stools, lounge areas and setting on the beach
    - DJ & Audiovisual equipment (lighting, sound amplifiers, laser, LED lights)
      - Spacious Parking area with 200 cars max capacity

#### Other services

- Photo & Video Coverage
- Live music with singers and bands
- Live show with professional dancers
- LCD Projector and Screen for Video streaming
  - Kids creative play and animation services
    - Photo Booth set-up
    - Security services upon request