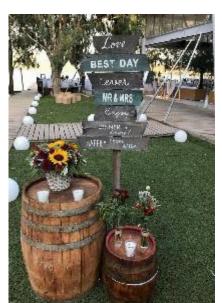

#### Ypanema Venue Services

- Exclusive venue rental
- 180 pax seating capacity in the pavilion area ■600 pax seating capacity in the open air space
  - Designated space for Welcome Drink
  - Elegant wedding guestbook table
- Luxurious equipment (round tables with white linen cloths, napperons & table runners, porcelain dishes, e.t.c.)
  - Venue set-up according to the concept of your event
  - Venue decoration with proposals befitting the venue and the overall surrounding area
    - Tents and umbrellas for day events
  - Special constructions including bars, kiosks, stools, lounge areas and setting on the beach
    - DJ & Audiovisual equipment (lighting, sound amplifiers, laser, LED lights)
      - Spacious Parking area with 200 cars max capacity