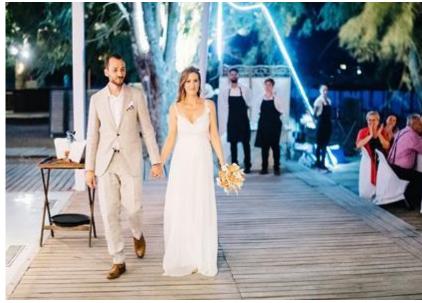

#### Ypanema Venue Services

- Exclusive venue rental
- 180 pax seating capacity in the pavilion area ■600 pax seating capacity in the open air space
  - Designated space for Welcome Drink
  - Elegant wedding guestbook table
- Luxurious equipment (round tables with white linen cloths, napperons & table runners, porcelain dishes, e.t.c.)
  - Venue set-up according to the concept of your event
  - Venue decoration with proposals befitting the venue and the overall surrounding area
    - Tents and umbrellas for day events
  - Special constructions including bars, kiosks, stools, lounge areas and setting on the beach
    - DJ & Audiovisual equipment (lighting, sound amplifiers, laser, LED lights)
      - Spacious Parking area with 200 cars max capacity