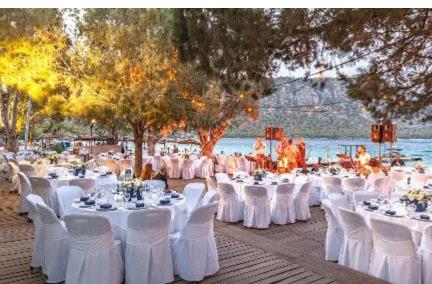

## Wedding Reception

- In-house Catering with menu proposals that satisfy all tastes
  - Welcome drinks proposals, Open Bar & Cocktail options
- Happenings and special effects like traditional boats or speedboats for the couple's entrance and many more
  - Wedding bonbonnieres
    - Wedding Cake