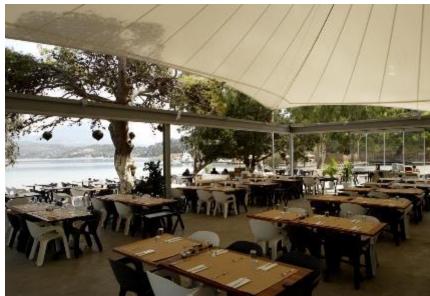

#### Ypanema Venue Services

- Exclusive venue rental
- 180 pax seating capacity in the pavilion area ■600 pax seating capacity in the open air space
  - Designated space for Welcome Drink
  - Elegant wedding guestbook table
- Luxurious equipment (round tables with white linen cloths, napperons & table runners, porcelain dishes, e.t.c.)
  - Venue set-up according to the concept of your event
  - Venue decoration with proposals befitting the venue and the overall surrounding area
    - Tents and umbrellas for day events
  - Special constructions including bars, kiosks, stools, lounge areas and setting on the beach
    - DJ & Audiovisual equipment (lighting, sound amplifiers, laser, LED lights)
      - Spacious Parking area with 200 cars max capacity

## Wedding Reception

- In-house Catering with menu proposals that satisfy all tastes
  - Welcome drinks proposals, Open Bar & Cocktail options
- Happenings and special effects like traditional boats or speedboats for the couple's entrance and many more
  - Wedding bonbonnieres
    - Wedding Cake