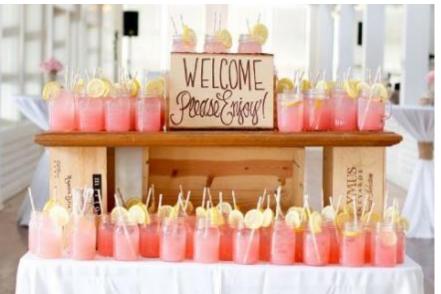

## Wedding Reception

- In-house Catering with menu proposals that satisfy all tastes
  - Welcome drinks proposals, Open Bar & Cocktail options
- Happenings and special effects like traditional boats or speedboats for the couple's entrance and many more
  - Wedding bonbonnieres
    - Wedding Cake