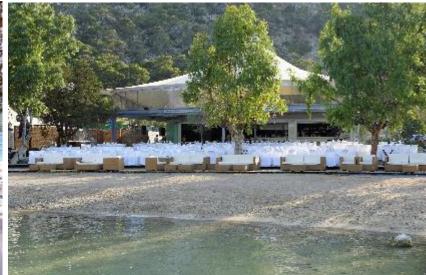

#### Ypanema Venue Services

- Exclusive venue rental
- 180 pax seating capacity in the pavilion area ■600 pax seating capacity in the open air space
  - Designated space for Welcome Drink
  - Elegant wedding guestbook table
- Luxurious equipment (round tables with white linen cloths, napperons & table runners, porcelain dishes, e.t.c.)
  - Venue set-up according to the concept of your event
  - Venue decoration with proposals befitting the venue and the overall surrounding area
    - Tents and umbrellas for day events
  - Special constructions including bars, kiosks, stools, lounge areas and setting on the beach
    - DJ & Audiovisual equipment (lighting, sound amplifiers, laser, LED lights)
      - Spacious Parking area with 200 cars max capacity

## Wedding Reception

- In-house Catering with menu proposals that satisfy all tastes
  - Welcome drinks proposals, Open Bar & Cocktail options
- Happenings and special effects like traditional boats or speedboats for the couple's entrance and many more
  - Wedding bonbonnieres
    - Wedding Cake