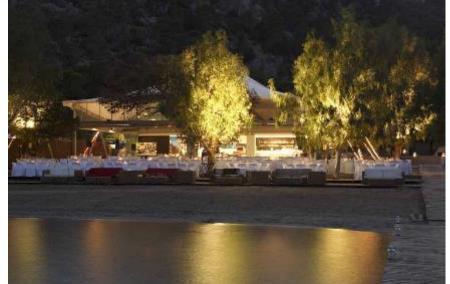

# An idyllic location

In the landscape of the Heraion lagoon, "The Blue Lake", Ypanema is an enchanting place to host an elegant yet minimal seaside reception, under the starry Greek summer sky.

#### Ypanema Venue Services

- Exclusive venue rental
- 180 pax seating capacity in the pavilion area ■600 pax seating capacity in the open air space
  - Designated space for Welcome Drink
  - Elegant wedding guestbook table
- Luxurious equipment (round tables with white linen cloths, napperons & table runners, porcelain dishes, e.t.c.)
  - Venue set-up according to the concept of your event
  - Venue decoration with proposals befitting the venue and the overall surrounding area
    - Tents and umbrellas for day events
  - Special constructions including bars, kiosks, stools, lounge areas and setting on the beach
    - DJ & Audiovisual equipment (lighting, sound amplifiers, laser, LED lights)
      - Spacious Parking area with 200 cars max capacity