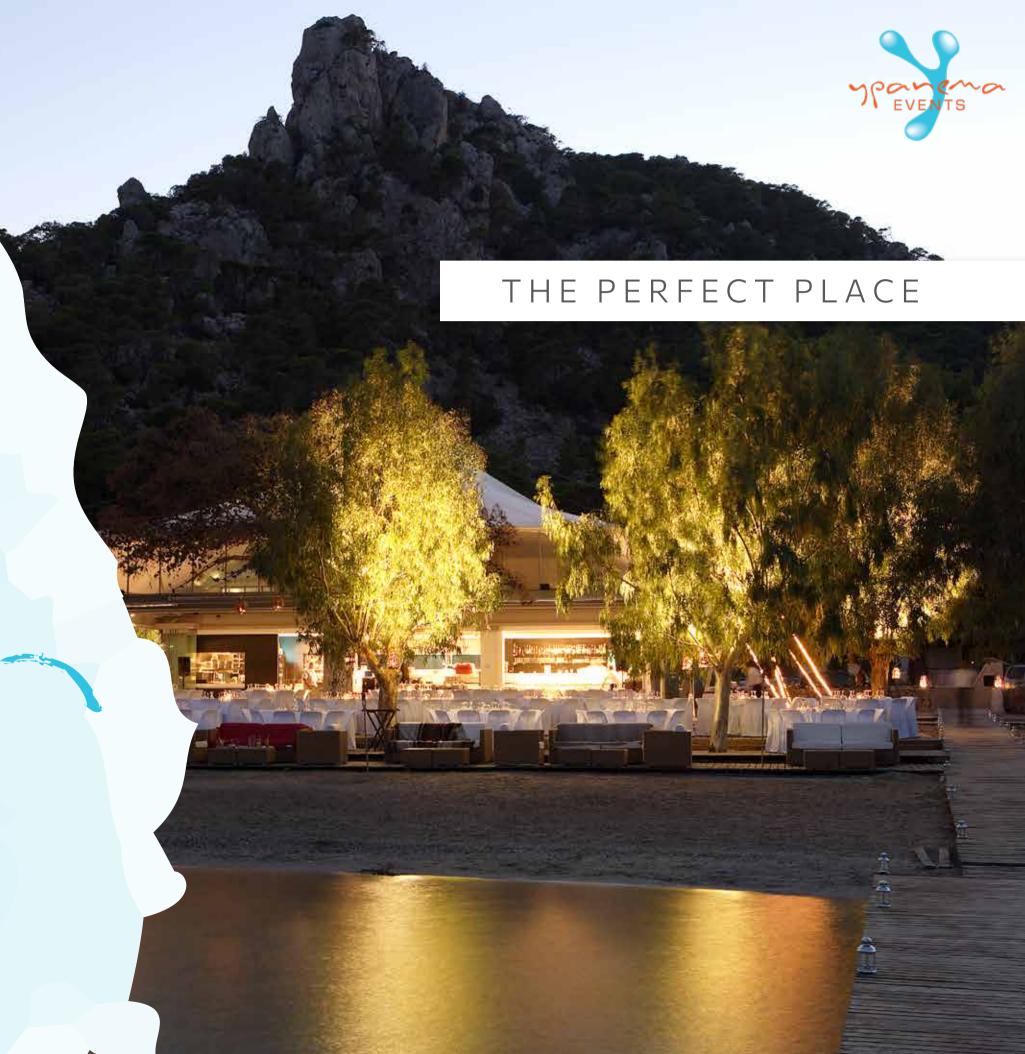

Right on the beautiful sandy beach of Heraion Lagoon and under the trees touching the water, Ypanema welcomes its guests in high aesthetic atmosphere. An ideal venue for quality dining, with imaginative menu of local and international flavours, experienced staff and exceptional services.

### THE VENUE

Ypanema features an expansive outdoor area with wooden deck, suitable for an "al fresco" wedding reception of up to 800 guests.

Its experienced team offers menus adapted to your needs and preferences as well as setup and decoration, tailored to your desires.