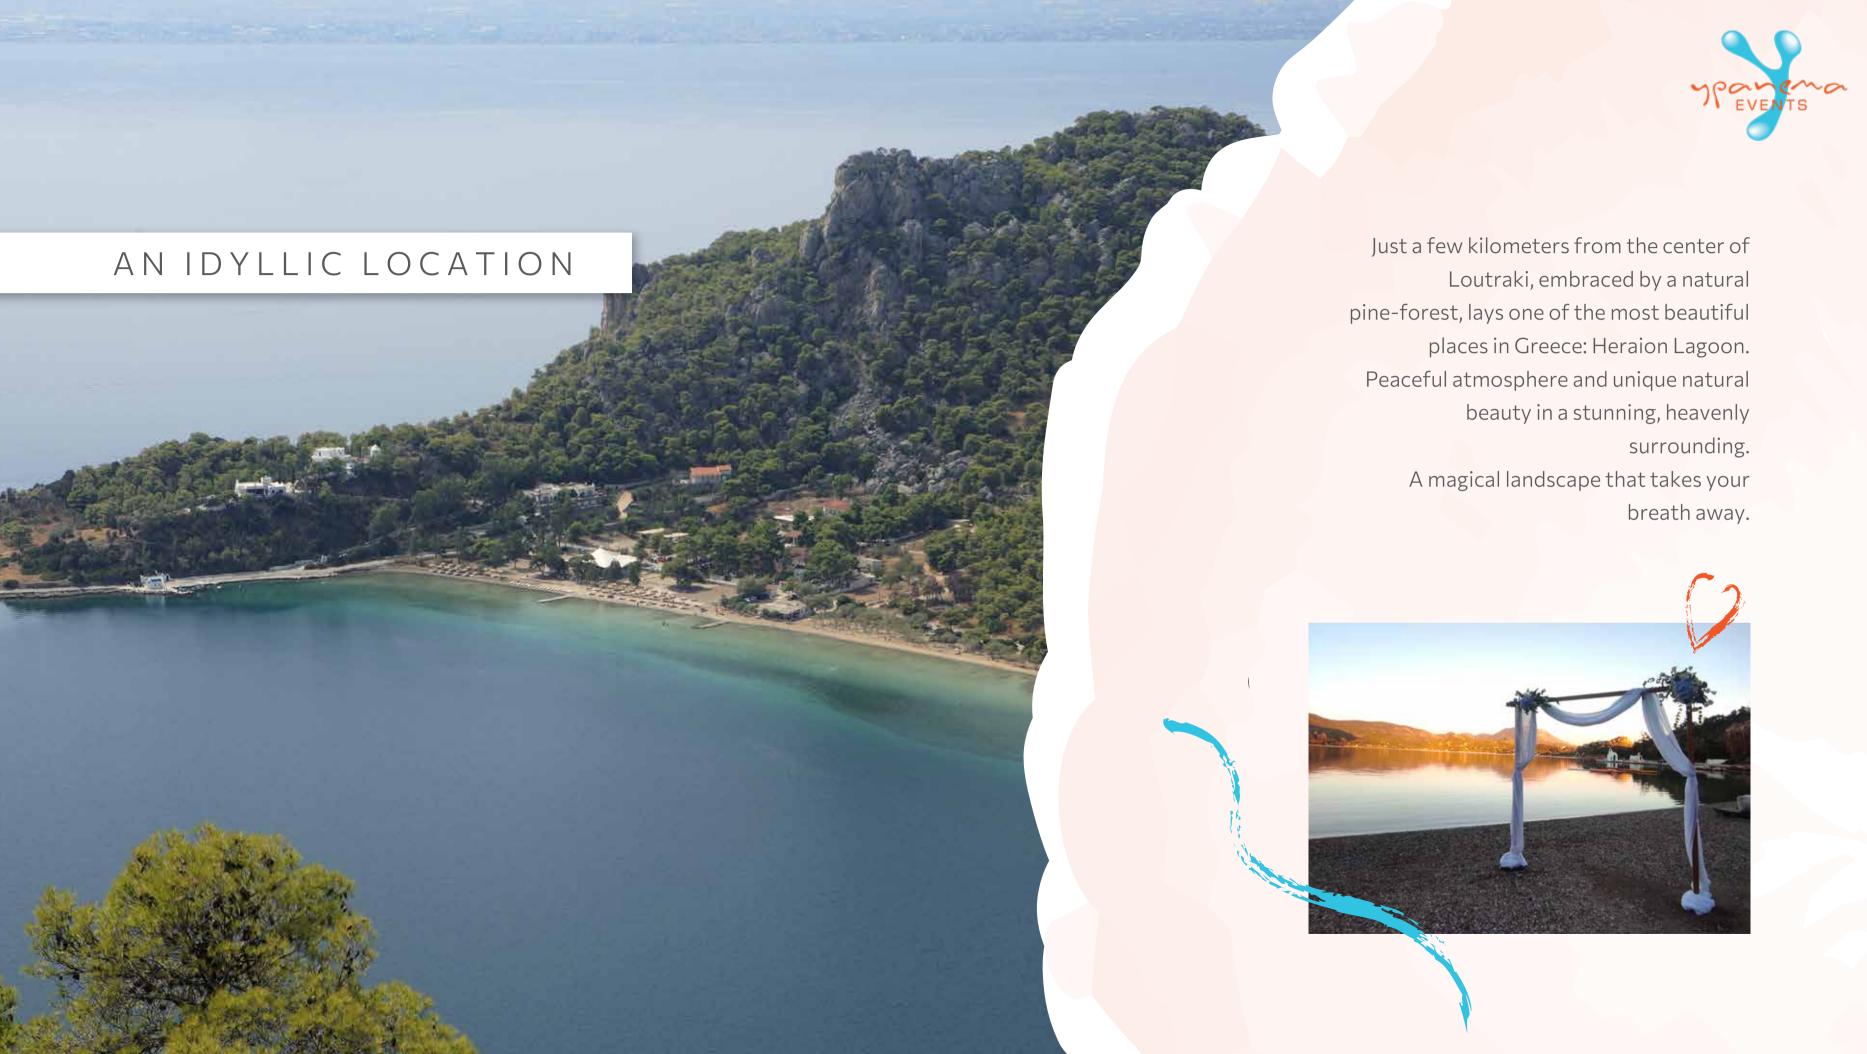

Right on the beautiful sandy beach of Heraion Lagoon and under the trees touching the water, Ypanema welcomes its guests in high aesthetic atmosphere. An ideal venue for quality dining, with imaginative menu of local and international flavours, experienced staff and exceptional services.

### THE VENUE

Ypanema features an expansive outdoor area with wooden deck, suitable for an "al fresco" wedding reception of up to 800 guests.

Its experienced team offers menus adapted to your needs and preferences as well as setup and decoration, tailored to your desires.