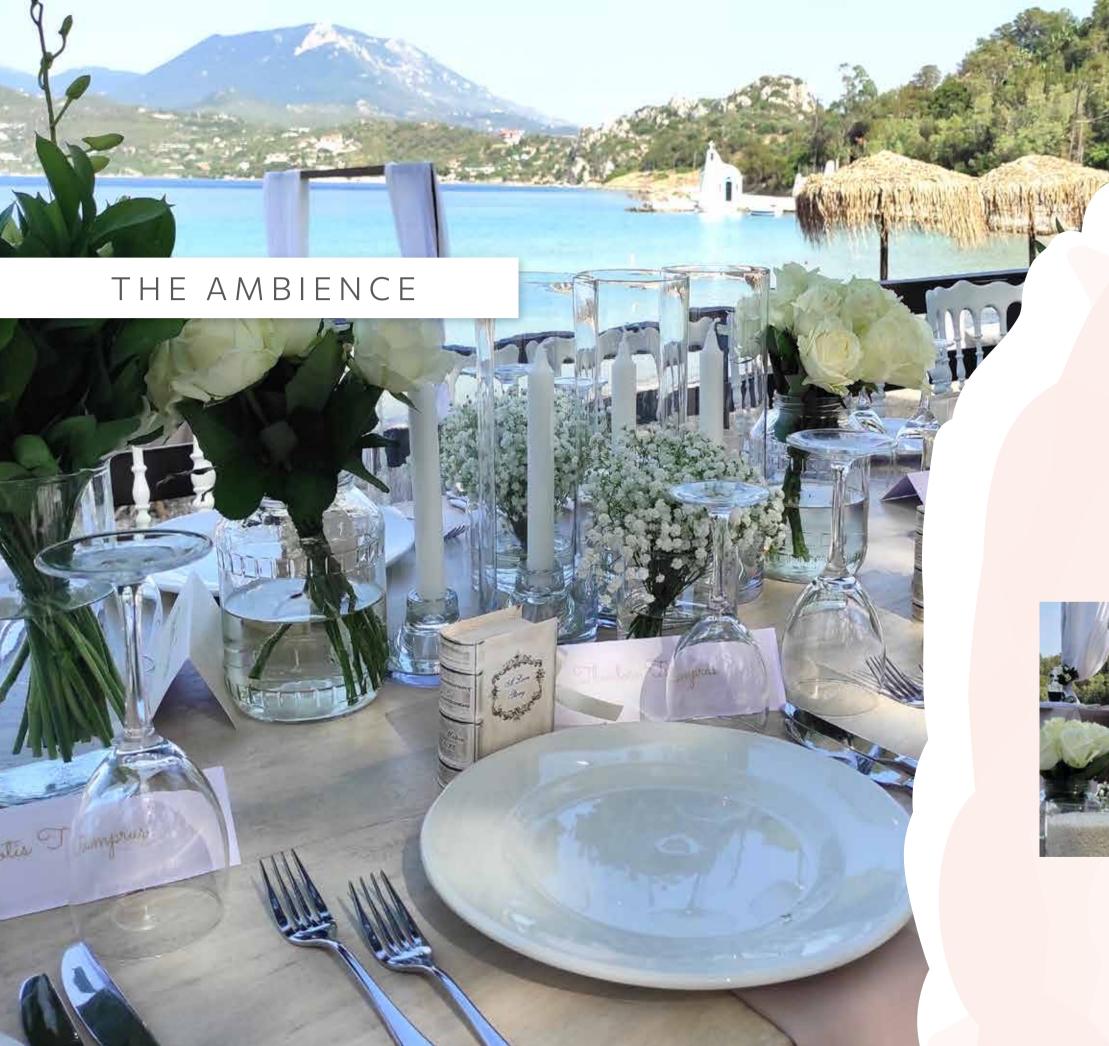

The expression of your personal moments are of high importance, therefore we bring out your own style through the overall wedding theme, with the appropriate tableware, decoration, lighting and music.

### THE VENUE

Ypanema features an expansive outdoor area with wooden deck, suitable for an "al fresco" wedding reception of up to 800 guests.

Its experienced team offers menus adapted to your needs and preferences as well as setup and decoration, tailored to your desires.