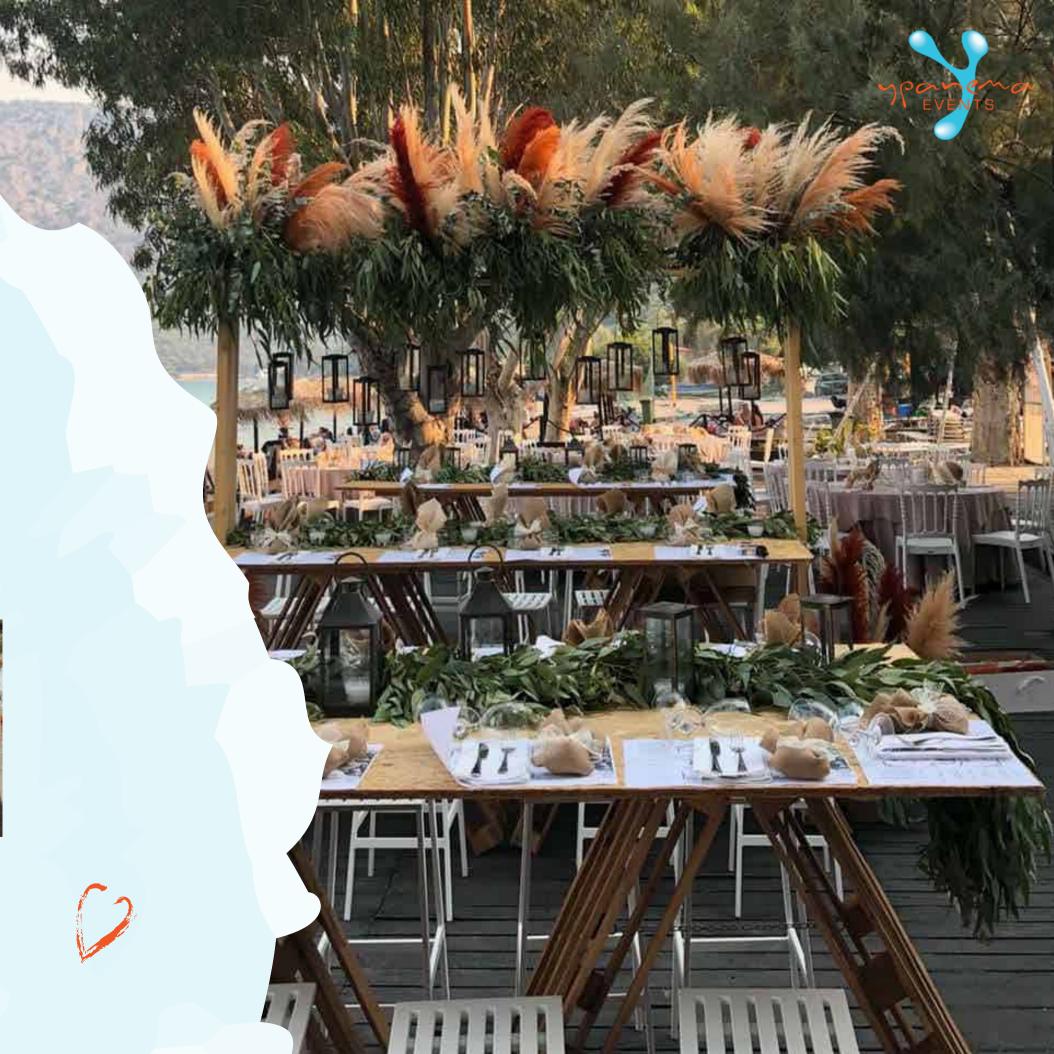

The expression of your personal moments are of high importance, therefore we bring out your own style through the overall wedding theme, with the appropriate tableware, decoration, lighting and music.

### THE VENUE

Ypanema features an expansive outdoor area with wooden deck, suitable for an "al fresco" wedding reception of up to 800 guests.

Its experienced team offers menus adapted to your needs and preferences as well as setup and decoration, tailored to your desires.