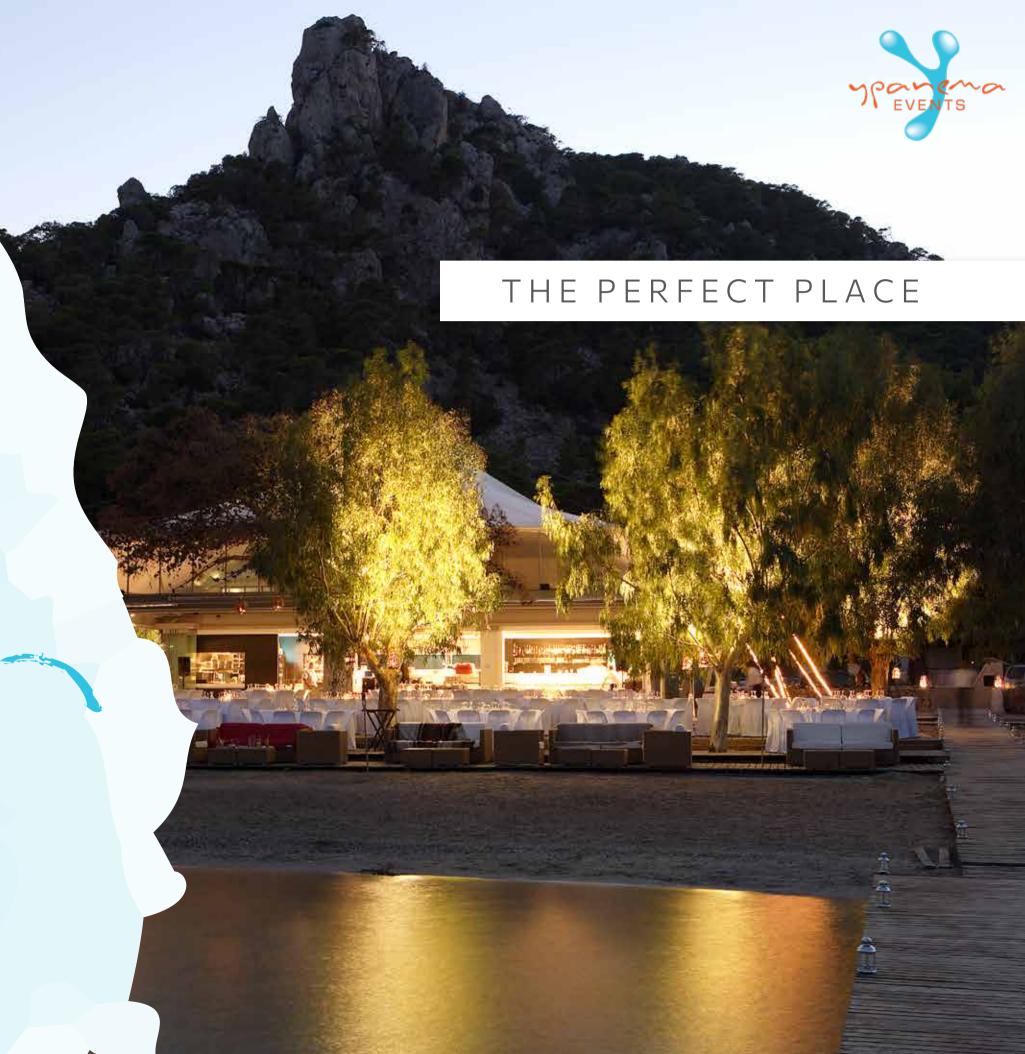

## THE VENUE

Ypanema features an expansive outdoor area with wooden deck, suitable for an "al fresco" wedding reception of up to 800 guests.

Its experienced team offers menus adapted to your needs and preferences as well as setup and decoration, tailored to your desires.

# MORE PRIVILEGES Aquatic experience with boat arrival • Photo-booth installation for joyful instant memories • Open-space bar for cocktails & spirits under the stars • Live band with Greek bouzouki \*All the above services are provided upon request