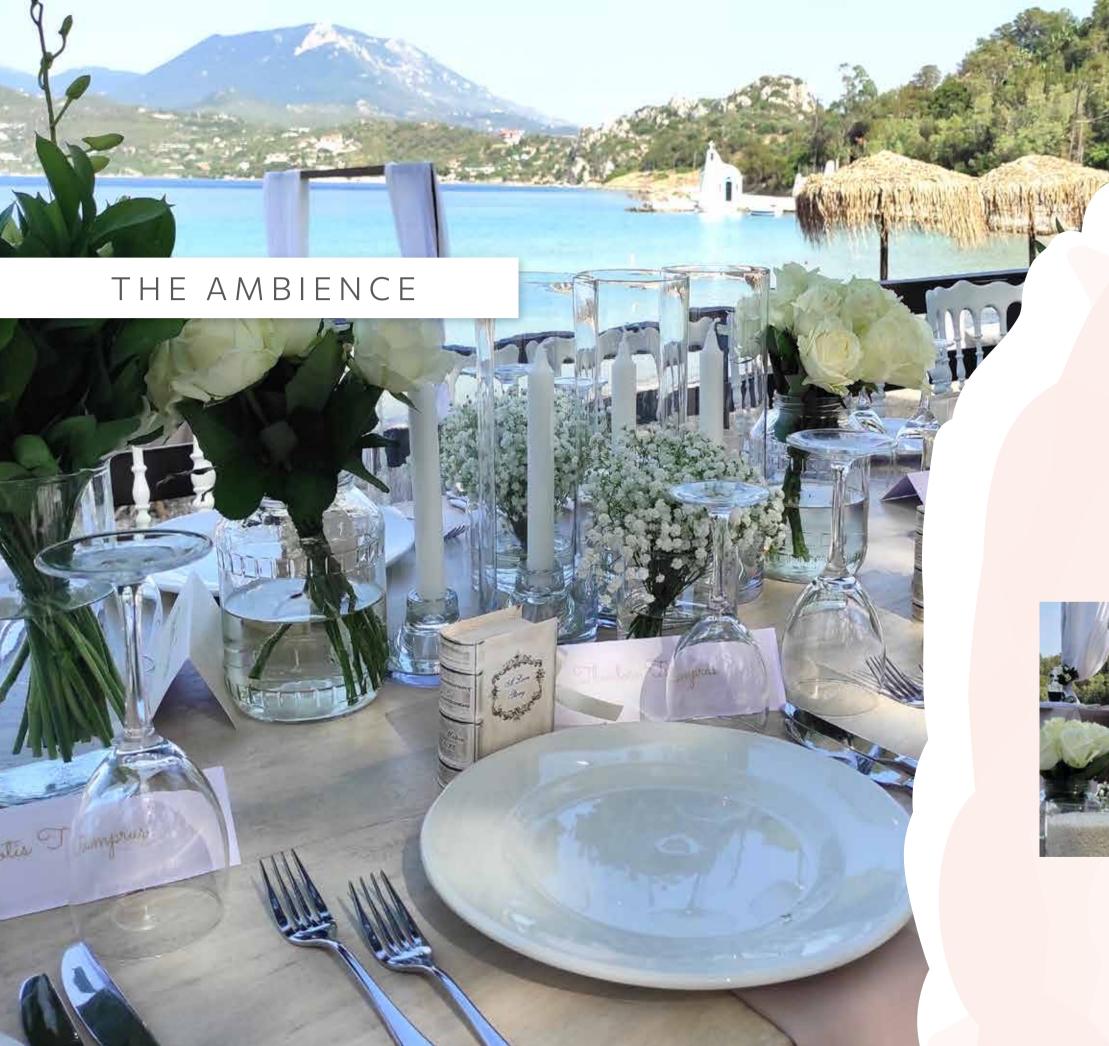

The expression of your personal moments are of high importance, therefore we bring out your own style through the overall wedding theme, with the appropriate tableware, decoration, lighting and music.

## THE VENUE

Ypanema features an expansive outdoor area with wooden deck, suitable for an "al fresco" wedding reception of up to 800 guests.

Its experienced team offers menus adapted to your needs and preferences as well as setup and decoration, tailored to your desires.