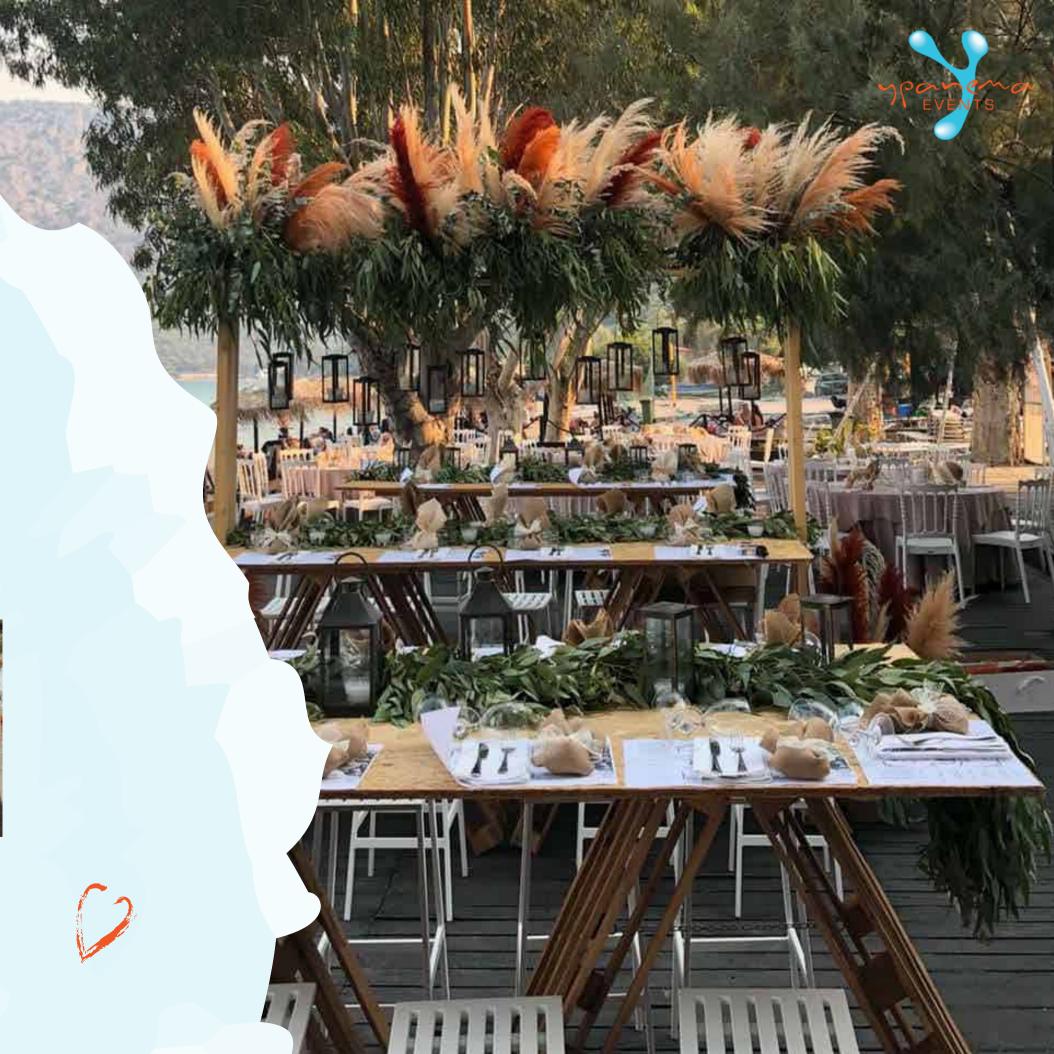

The expression of your personal moments are of high importance, therefore we bring out your own style through the overall wedding theme, with the appropriate tableware, decoration, lighting and music.

## THE VENUE

Ypanema features an expansive outdoor area with wooden deck, suitable for an "al fresco" wedding reception of up to 800 guests.

Its experienced team offers menus adapted to your needs and preferences as well as setup and decoration, tailored to your desires.