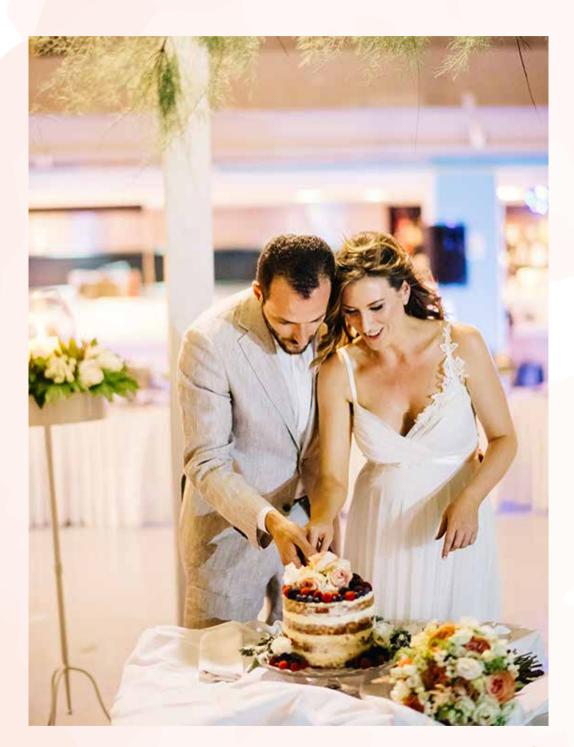

## THE VENUE

Ypanema features an expansive outdoor area with wooden deck, suitable for an "al fresco" wedding reception of up to 800 guests.

Its experienced team offers menus adapted to your needs and preferences as well as setup and decoration, tailored to your desires.