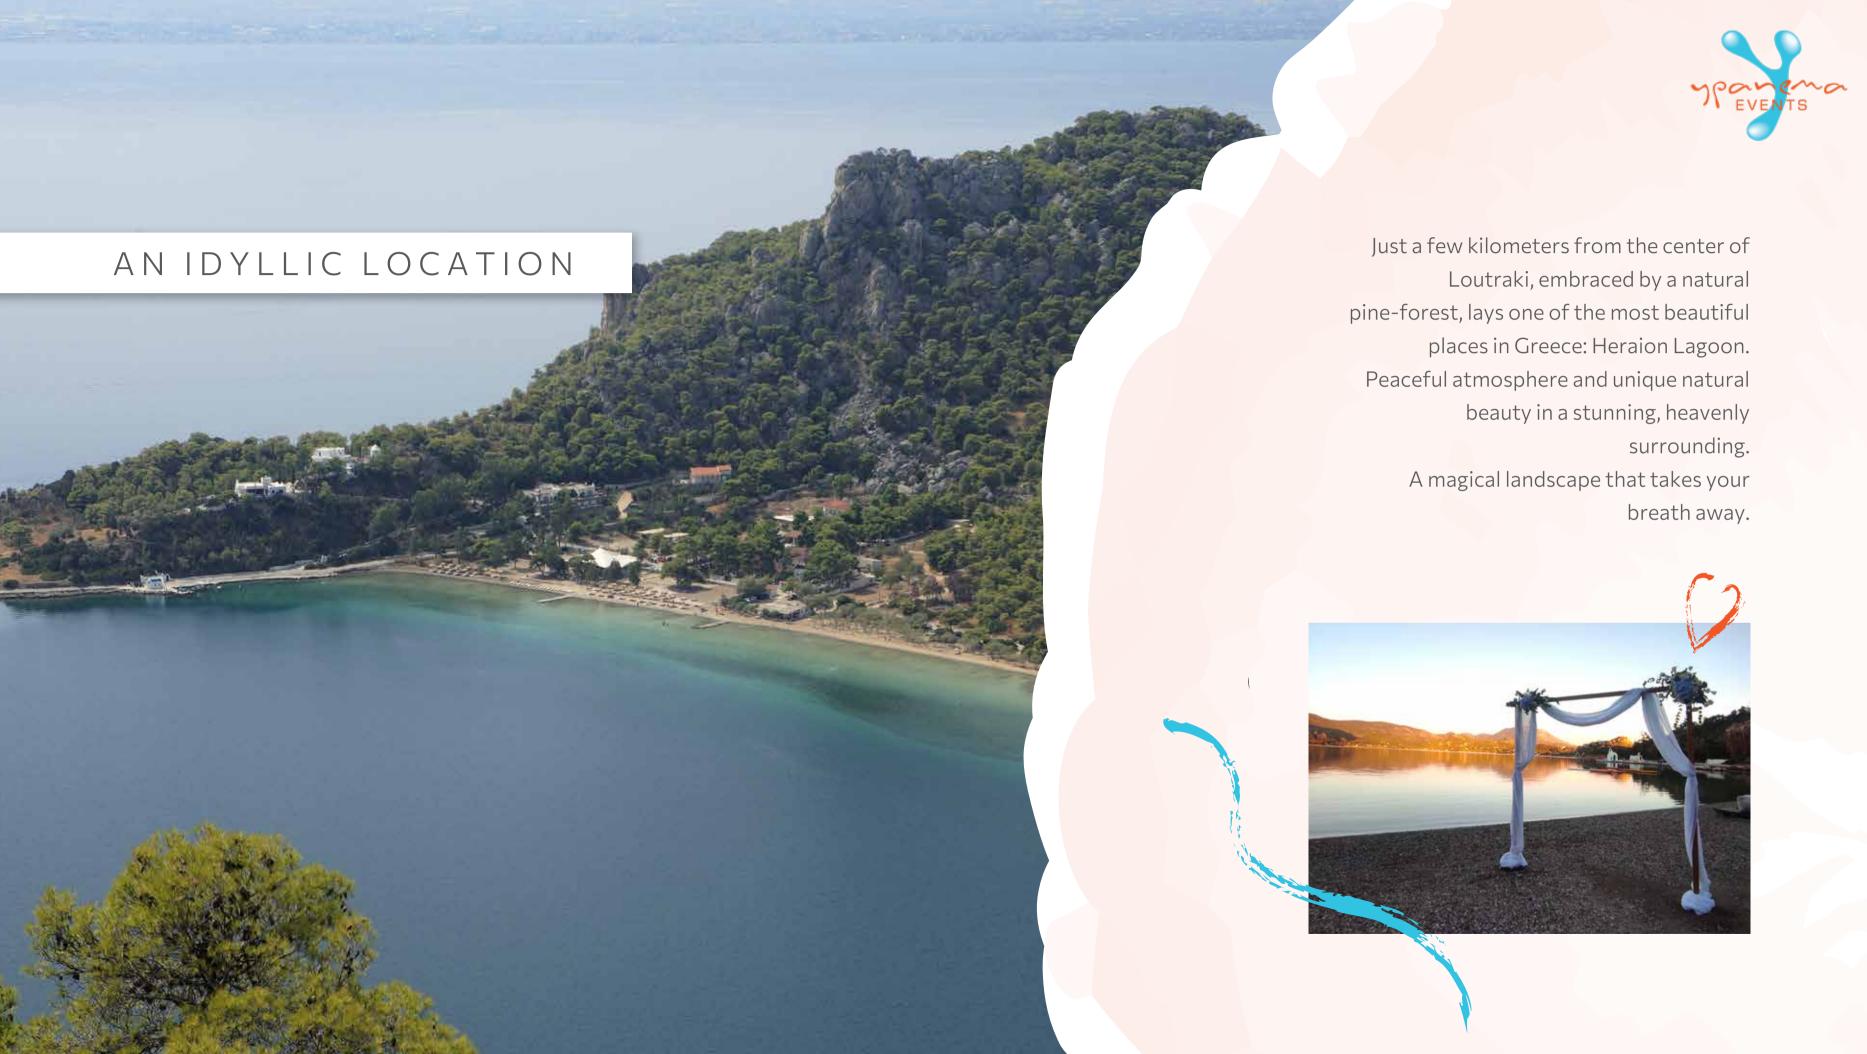

Right on the beautiful sandy beach of Heraion Lagoon and under the trees touching the water, Ypanema welcomes its guests in high aesthetic atmosphere. An ideal venue for quality dining, with imaginative menu of local and international flavours, experienced staff and exceptional services.

Organize your all-day party on the beach, by the clear blue waters and experience your greatest moments!

### THE VENUE

Ypanema features an expansive outdoor area with wooden deck, suitable for an "al fresco" wedding reception of up to 800 guests.

Its experienced team offers menus adapted to your needs and preferences as well as setup and decoration, tailored to your desires.