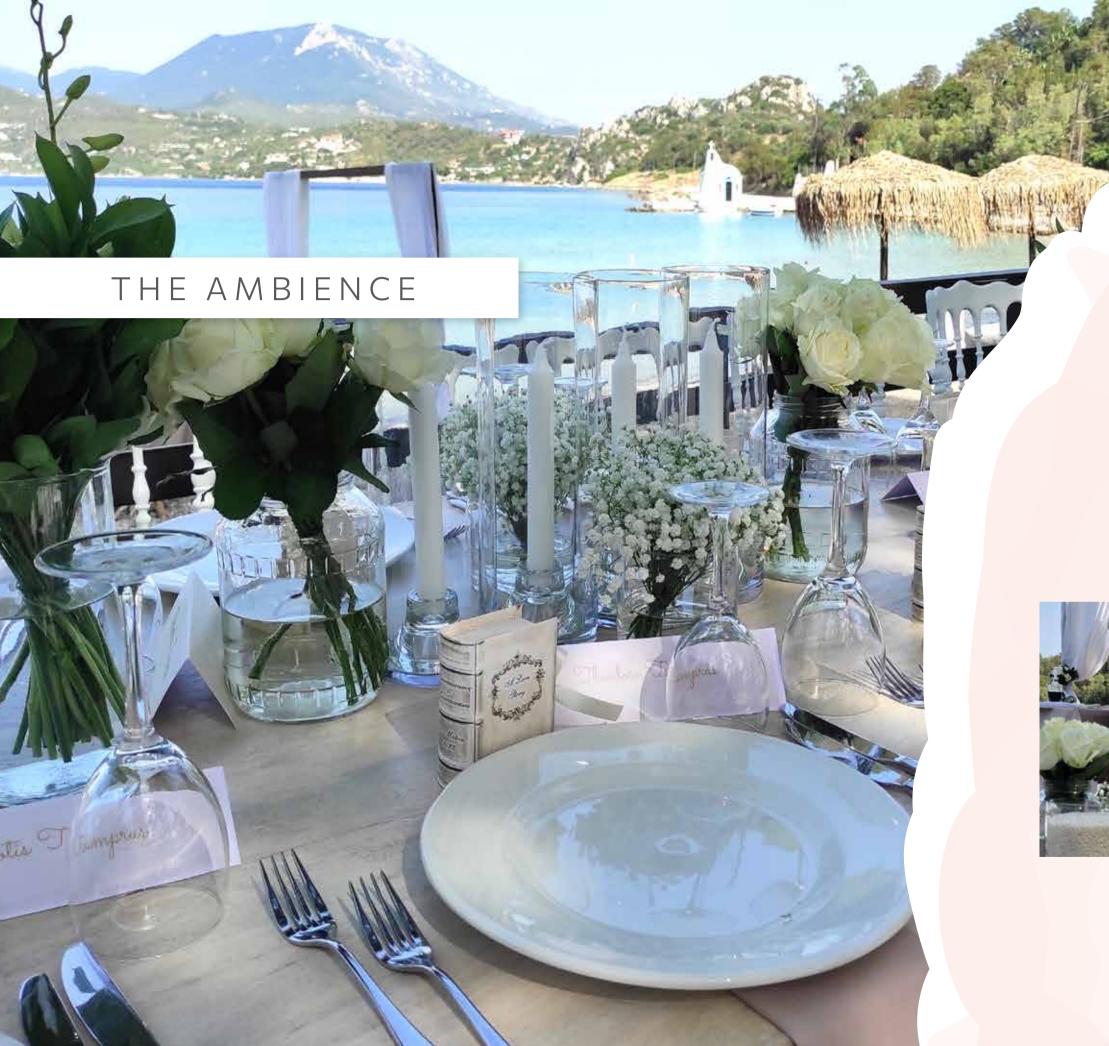

### THE VENUE

Ypanema features an expansive outdoor area with wooden deck, suitable for an "al fresco" wedding reception of up to 800 guests.

Its experienced team offers menus adapted to your needs and preferences as well as setup and decoration, tailored to your desires.